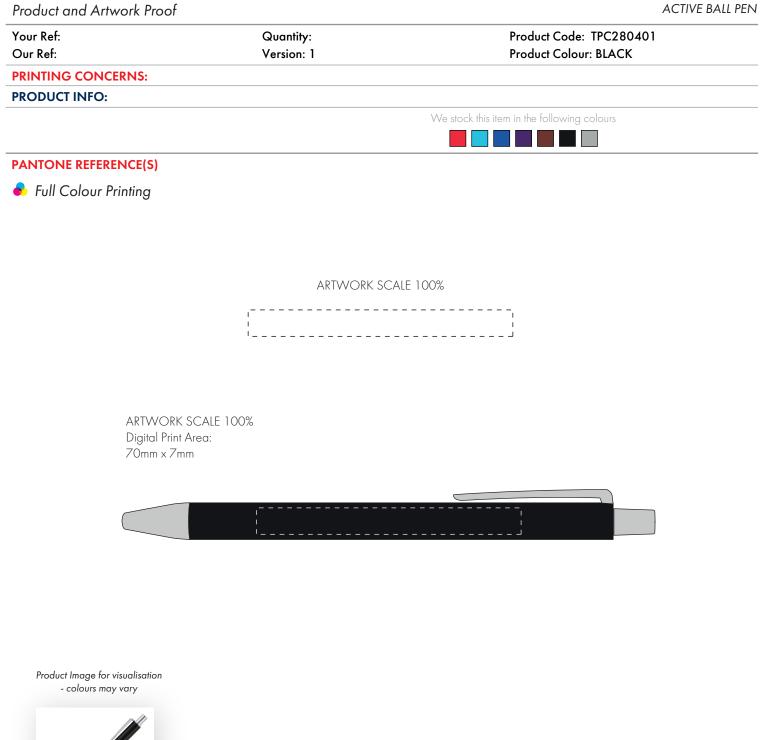

## The dashed line is to demonstrate print area and will not appear on your printed item